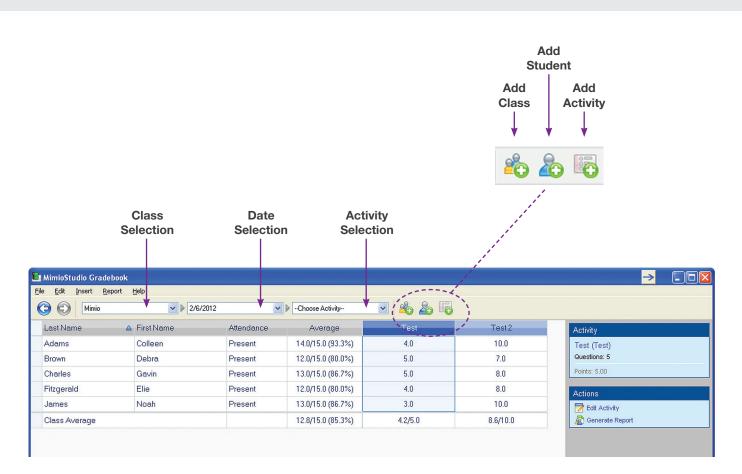

## Features:

- + Imports/exports Class Lists quickly and easily.
- + Records each question and correct answer automatically from the question templates.
- + Provides quick view of student responses on assessments.
- + Allows you to export class data for use in Excel and other applications.
- + Provides a student and class average automatically for each day, each activity, and each question.
- + Provides a picture of your desktop at the time you start polling while using Quick Vote Mode.
- + Allows you to edit student, activity, and question information as needed.
- + Generates Class and Student Reports with just a click of the mouse.