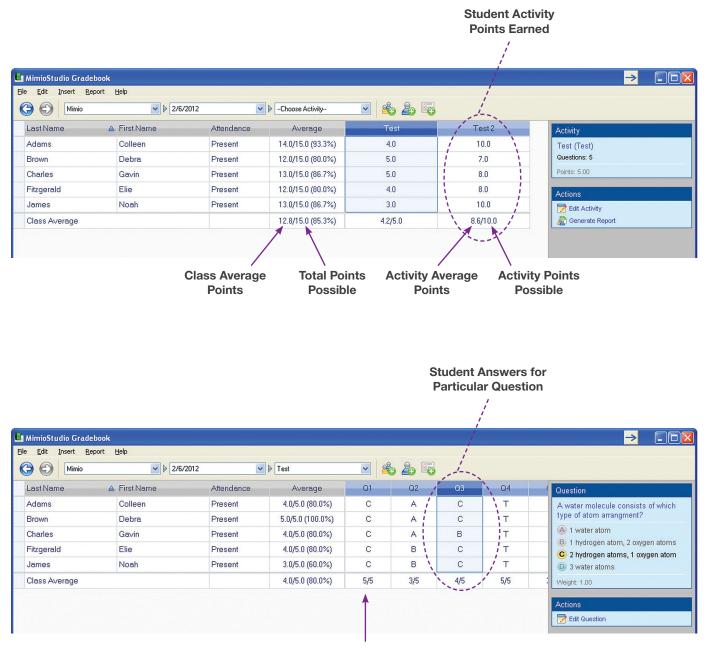

## Features:

- + Imports/exports Class Lists quickly and easily.
- + Records each question and correct answer automatically from the question templates.
- + Provides quick view of student responses on assessments.
- + Allows you to export class data for use in Excel and other applications.
- + Provides a student and class average automatically for each day, each activity, and each question.
- + Provides a picture of your desktop at the time you start polling while using Quick Vote Mode.
- + Allows you to edit student, activity, and question information as needed.
- + Generates Class and Student Reports with just a click of the mouse.

## MimioStudio Gradebook / Windows Software Reference Card

Number of Students Correct / Number of Student Responses

MimioConnect

For more info, please visit us at mimio.com. Join our worldwide teacher community at mimioconnect.com.